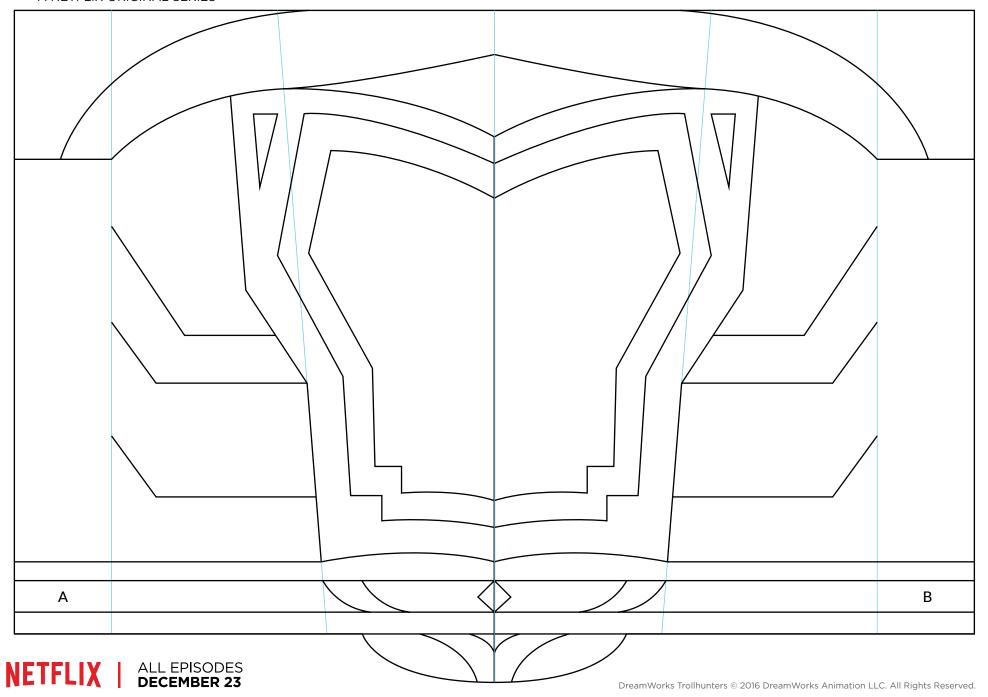

### **Gauntlets**

Print 2 copies on gray cardstock. Cut along outer edges. Score and fold along light blue lines. Tape flap A to flap B.