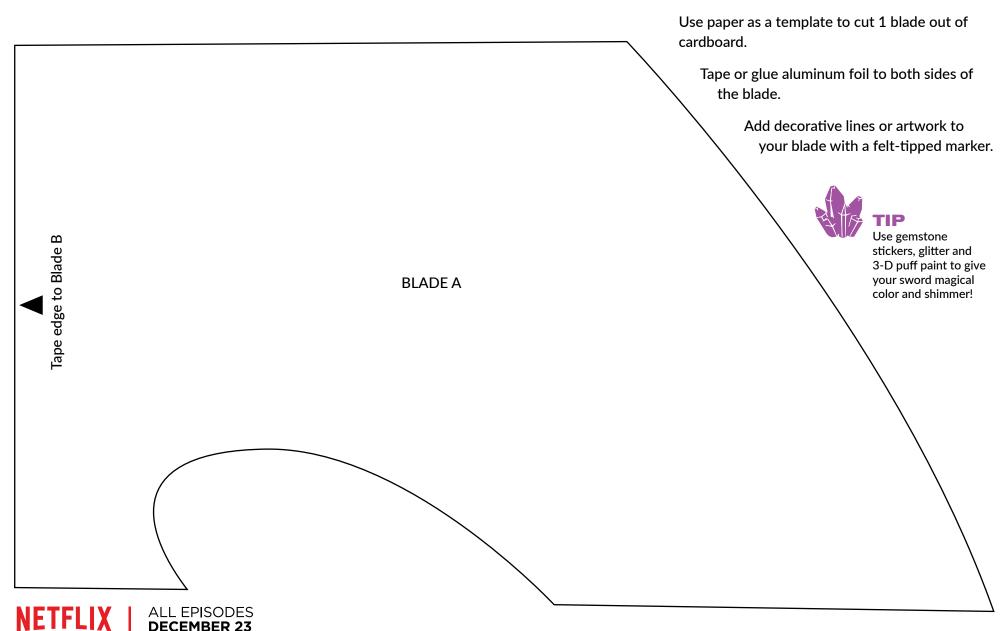

Decorate or color each side with creative accessories.

**Sword Blade (Part 1)** 

Cut along outer edges.

Print 1 copy of both blade pieces on plain paper.

Tape 2 blade pieces together to make one piece.

## **Sword Blade (Part 2)**

Sandwich finished foil blade between 2 finished handle pieces. Affix the handles to the blade with glue or tape.

Match the handle piece to this shaded area on each side Tape edge to Blade A **BLADE B**