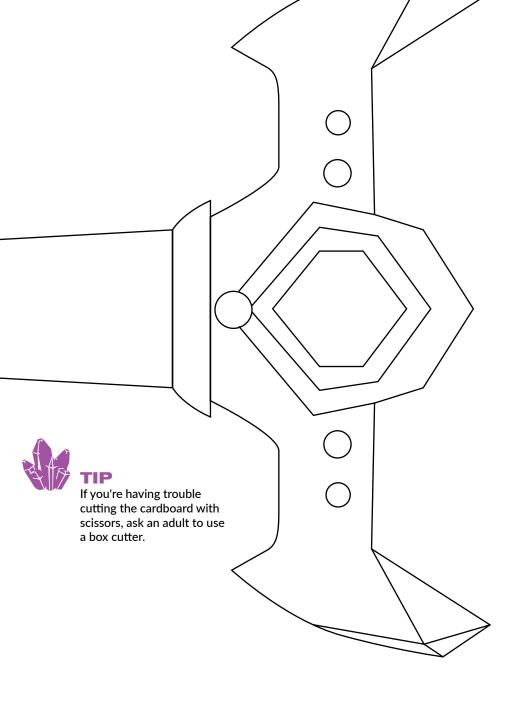

# **Sword Grip and Guard**

Print 2 copies on gray cardstock.

Cut along outer edges.

Use cardstock pieces as a template to cut 2 more handles out of cardboard. You will have 4 pieces total.

Glue or tape 1 cardstock handle to each cardboard handle. Do not glue the two cardboard pieces together yet as the blade will need to be sandwiched between the two halves of the handle.

Decorate or color each side with creative accessories.

**Sword Blade (Part 1)** 

Cut along outer edges.

Print 1 copy of both blade pieces on plain paper.

Tape 2 blade pieces together to make one piece.

## **Sword Blade (Part 2)**

Sandwich finished foil blade between 2 finished handle pieces. Affix the handles to the blade with glue or tape.

Match the handle piece to this shaded area on each side Tape edge to Blade A **BLADE B**