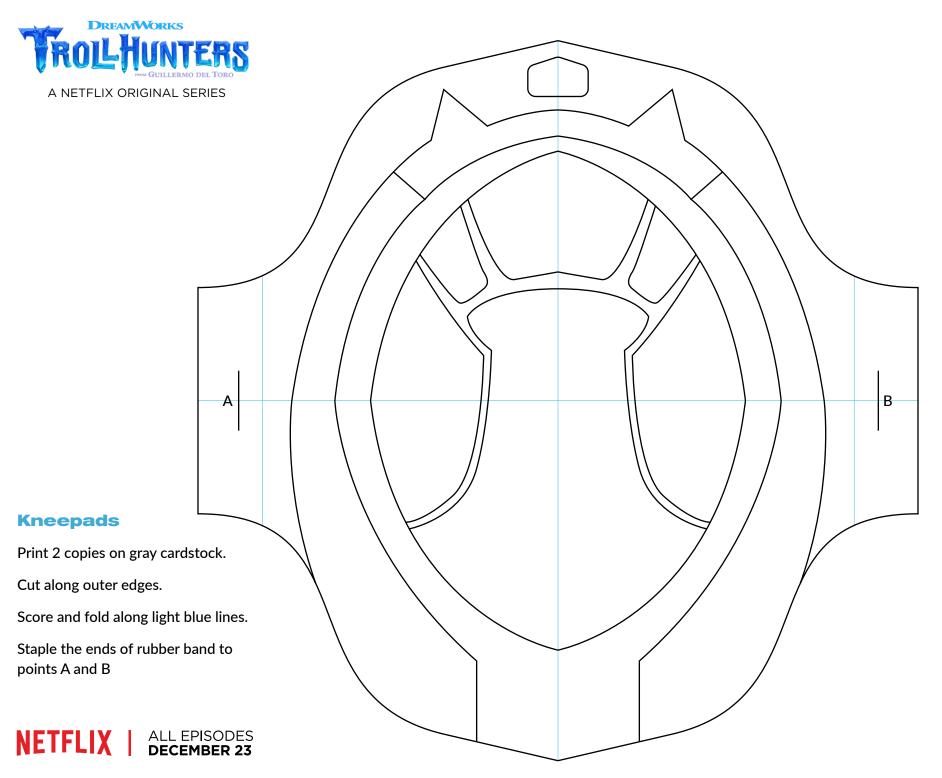

### YOU WILL NEED:

Cardboard

Cardstock

Paper

Aluminum Foil

Scissors

Double stick tape or glue

2 rubber bands (cut and tied at ends)

Stapler

Felt-tipped marker

ALL EPISODES

DECEMBER 23

DreamWorks Trollhunters © 2016 DreamWorks Animation LLC. All Rights Reserved.

A NETFLIX ORIGINAL SERIES